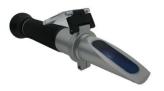

# **REF502 Handheld <u>Refractometer</u>** Alcohol Concentration Test

### **Description :**

The model was specially designed for the measuring the alcohol degrees of the grape wine made by the original grape juice.

# Feature :

Scale range: 0-25% vol Minimum scale : 0.2%

Model REF502 has a built-in automatic temperature compensation system. Compensation temperature range 10°C to 30°C .