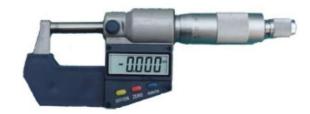

## DM-41china cheap digital outside calipers

## **Description:**

in/mm: inch/metric conversion

RESET: origin resetting TOL: tolerance setting HOLD: data hold

R/A: relative/absolute measurement

conversion

+:positive setting
-: negative setting

Range Resolution Accuracy

100-125mm/4"-5" 0.001mm/0.00005" 0.004mm/0.0002"