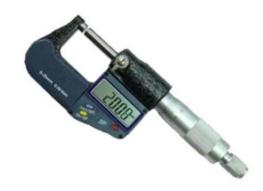

## DM-01 china hot selling digital caliper

## **Description:**

in/mm: inch/metric conversion

RESET: origin resetting TOL: tolerance setting HOLD: data hold

R/A: relative/absolute measurement

conversion

+:positive setting
-: negative setting

Range Resolution Accuracy

DM-01 0-25mm/0-1" 0.001mm/0.00005" 0.002mm/0.001"