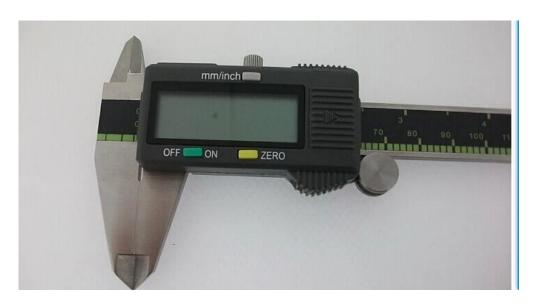

# DC-322B China Extra Larger Screen Digital Caliper (Auto Power Off), High Precision Digital Calipers

Our A type calipers are designed for professional users. The quality and accuracy can compare with expensive DIGITAL CALIPERS. It different from the other calipers you can get from factories. That means you can get high quality digital caliper with lower price. Home-user or non-professional user needn't choose such caliper.

DC-322B Larger Screen Digital Caliper (Auto Power Off) is you best choise.