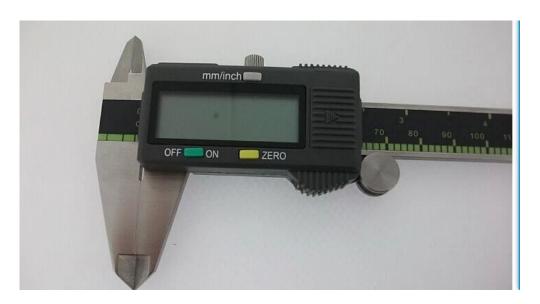

### DC-122B Extra Larger Screen Digital Caliper (Auto Power Off)

DC-122B Larger Screen Digital Caliper (Auto Power Off) is you best choise.