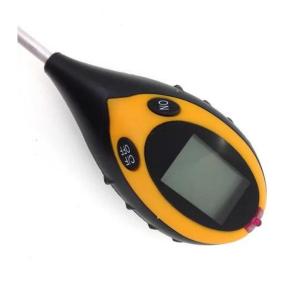

300A 4 in 1 soil survey instrument

## **Features:**

- 1. can test moisture of soil,
- 2. test the PH value,
- 3. Test the temperature and environment sunlight intensity
- 4. using a probe with the length of 200mm.
- 5. The unit can easily display various readings with oversize LCD.
- 6. The unit also has low battery indication and auto power off function.
- 7. It is saving time, energy, of high efficiency.
- 8. The unit assures quality of flowers and grasses planting and garden virescence.