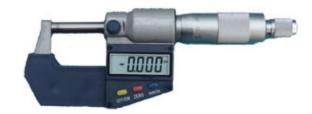

## DM-21 china hot selling digital caliper

# **Description:**

in/mm: inch/metric conversion

RESET: origin resetting TOL: tolerance setting HOLD: data hold

R/A: relative/absolute measurement

conversion

+:positive setting
-: negative setting

Range Resolution Accuracy

DM-21 50-75mm/2-3" 0.001mm/0.00005" 0.003mm/0.00015"