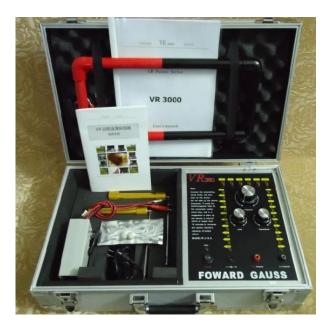

## VR3000 metal detecto, High Sensitivity Handheld Detector Metal Detector Gold Metal **Detector**

VR System is an advanced Metal Detector System utilizing advanced FORWARD GAUSS technology that is both an audio and visual detector. This metal detector was first used in the field in 1984 and the FORWARD GAUSS technology that it uses has proven to be (by far) the most successful.

1. Max Detection: 5-50m 2. Detect Range: 100-1000m

3. Rechargeable Battery: Continuous working 48 hours

4. Power: 850mA

5. Frequency: 433Mhz+/-150Khz 6. Inner Storage: EEPROM 16k\*8Bit

7. Voltage: 9~12VDC

8. Temperature Range: -40~85

9. Operating Humidity: 0~95% (non-condensing) 10. Ultrasonic Frequency: 400-3000Mhz+/-150Khz

11. Weight: 6.5KG

We accept TT bank wire transfer, Western Union, Paypal and escrow payment offered by Alipay Escrow and Escrow.com.