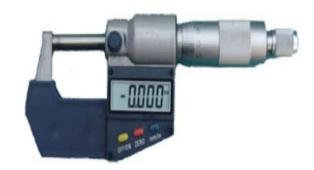

# DM-51 china digital measuring tool caliper

# **Description:**

in/mm: inch/metric conversion

RESET: origin resetting TOL: tolerance setting HOLD: data hold

R/A: relative/absolute measurement

conversion

+:positive setting
-: negative setting

Range Resolution Accuracy

125-150mm/5"-6" 0.001mm/0.00005" 0.004mm/0.0002"