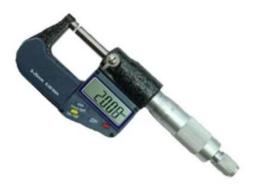

## DM-51 china digital measuring tool caliper

## **Description:**

in/mm: inch/metric conversion RESET: origin resetting TOL: tolerance setting HOLD: data hold R/A: relative/absolute measurement conversion +:positive setting -: negative setting

Range Resolution Accuracy 125-150mm/5"-6" 0.001mm/0.00005" 0.004mm/0.0002"