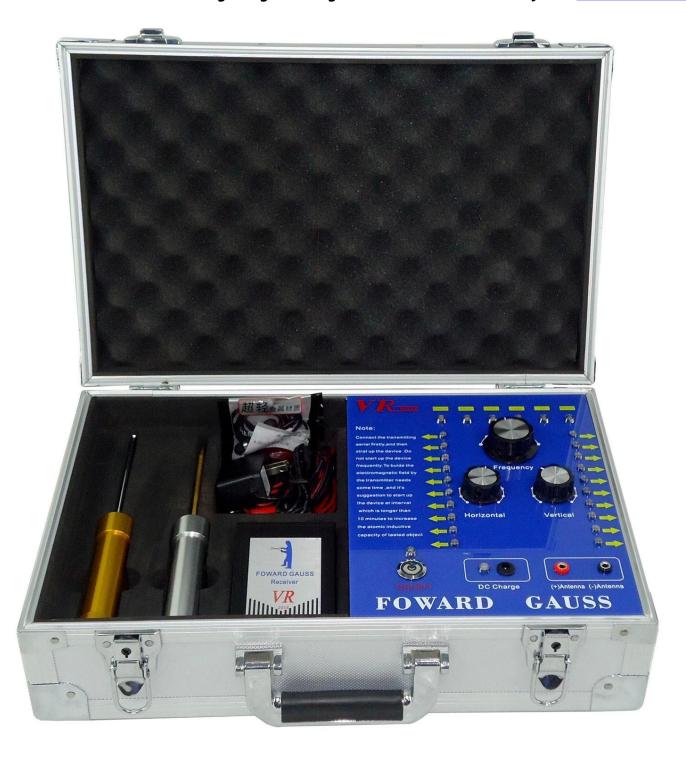

#### Components

- 1. A grey case with aluminum trim, a handle and two locks
- 2. External Battery Port
- 3. The Belt Receiver
- 4. Head Phones
- 5. Receiving Rods
- 6. Battery Charger, AC/DC adapter, input AC 115V, output DC 9V 7. Antenna
- 8. Marker Flags
- 9. Operators Manual

# **Package**

1. Size/Unit: 520\*185\*350mm

Weight/Unit: 8kg
Qty./CTN: 1unit

4. Size/CTN: 503\*305\*164mm

5. G.W./CTN: 8kg