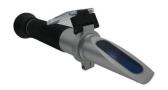

## **REF512 Handheld Refractometer Alcohol Concentration Test**

# **Description:**

The model was specially designed for the measuring the alcohol degrees of the grape wine made by the original grape juice.

## Feature:

Scale range: 0-25% vol Minimum scale: 0.2%

Model REF512 has a built-in automatic temperature compensation system. Compensation temperature range  $10^{\circ}\text{C}$  to  $30^{\circ}\text{C}$  .