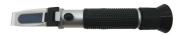

**REF304** China Hot Sale Hand Held Protein refractometer

## **Description :**

These model are developed for quick determination of protein in serum and urine specific gravity.

#### Feature :

Scale range : 0-12g/1000m 1.000 to 1.040sg 1.3330-1.3600ND scale: 0.2g/dl 0.005UG 0.0005ND

Model REF 304 has a built -in automatic temperature compensation system. Compensation temperature range  $10^{\circ}$ C to  $30^{\circ}$ C.