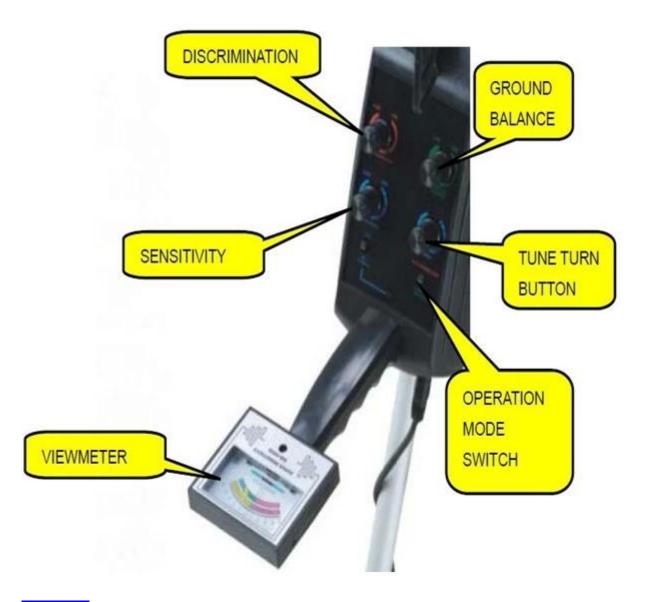

#### Feature:

With balance lines, can eliminate "mineralization reaction" impact, greatly enhance the effective detection of the depth and accuracy:

Distinction of ferrous metals and non-ferrous metals smart operating system

Use of high-intensity ABC Packaging Materials, light weight, long life Identifying metals through the sound s from the headphones

## **Technical specifications:**

\*Power supply: DC 12V \*Signal Frequency: 7KHZ \*Acoustics Frequency: 400HZ

## **Sensitivity:**

Smalll detect plate can detect 25-30cm ( USD25 sent) Big detect plate can detect 35-40cm ( USD25 sent)

\*The Detecting Depth (Max):

Smalll detect plate can detect 1.5 meters Big detect plate can detect 3.0-3.5 meters