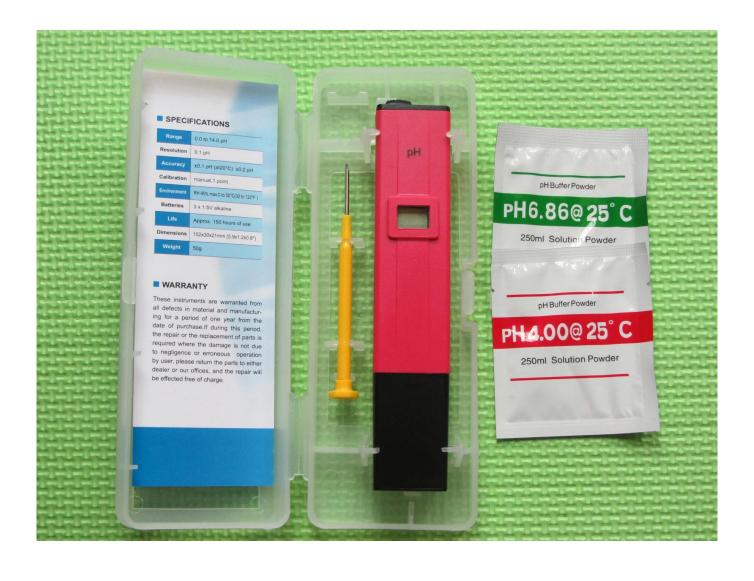

It is a fast and accurate meter. What you save in buying drop type test kits will more than pay for this meter! And those kits are not usually very accurate. You will never have to guess which color the ph Strips are closest to! It is fast and simple to use. Just dip it in the pond, aquarium or swimming pool and read the reading on the digital display in just a few seconds This unit comes in sturdy clear plastic case with calibration screwdriver and users guide!

### Specification:

measuring range: 0.0-14.0pH Accuracy: ±0.2PH, ±0.1PH(20°C)

Resolution: 0.1PH

Operating temperature: 0-50°C Temperature compensation: 0-50°C

Plug: fixed electrode

Power supply: 3x1.5V (AG13)

Dimensions: 150mm x 29mm x 15mm

Weight: 51g

### PH Calibration

- 1.Immerse the electrode in pH 6.86(pH7.00) standard buffer solution of phosphate, and gently shake it.
- 2.Allow the reading to stabilize and with a small screwdriver turn the calibration trimmer until the display shows "6.86"("7.00"). Rinse the electrode with distilled water, and suck it with filter-paper.
- 3.Immerse the electrode in pH4.01 or pH9.18(pH10.0) the standard buffer solution of borax.
- 4. After about one minute, until the display shows "4.01" or "9.18" ("10.0").