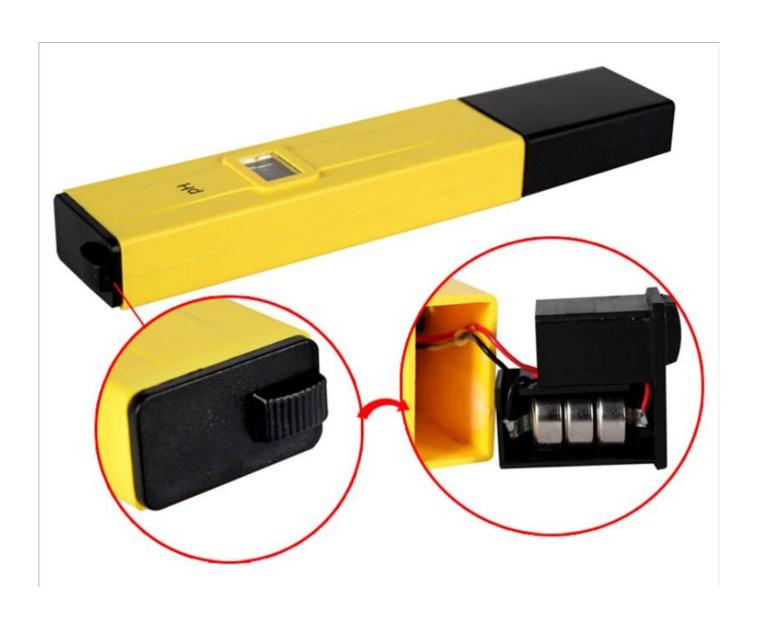

### Specification:

measuring range: 0.0-14.0pH Accuracy: ±0.2PH, ±0.1PH(20°C)

Resolution: 0.1PH

Operating temperature: 0-50°C Temperature compensation: 0-50°C

Plug: fixed electrode

Power supply: 3x1.5V (AG13)

### Operation

- 1.Remove the protective cap.
- 2. First rinse the electrode with distilled water, and suck it with filter-paper.
- 3. Turn on meter by 'ON-OFF' switch located on the top of battery case.
- 4.Immerse the pH meter electrode in the solution to be tested.
- 5. Stir gently and wait unit the display tabilizes.
- 6. After use, rinse the electrode with water to minimize contamination. Switch off meter.