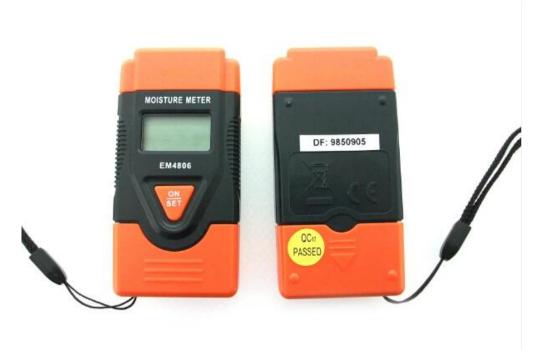

## **Applications**

The EM4806 mini moisture meter features easy portability, fast operation and accuracy. Easy one-touch peration.

It can used to measure the moisture level in sawn timber (also cardboard, paper) and hardened materials (plaster, concrete and mortar). It displays the moisture level in the material straightaway. In addition, EM4806 can measure the ambient temperature

## Specifications

- Digtal LCD display
- Mini size, portable
- Easy portability, fast operation and accuracy
- 2 pin steel probe
- Low battery indication
- Automatic power-Off feature
- Easy one-touch peration
- °C/°F unit exchange
- Range of wood: 6 ~ 42%
- Range of building material: 0.2 ~ 2.0%
- Environment Temperature: 0 ~ 40C/32 ~ 99F
- Battery: 1.5V, LR44 or equivalent, 4 pieces
- wood moisture meter humidity tester