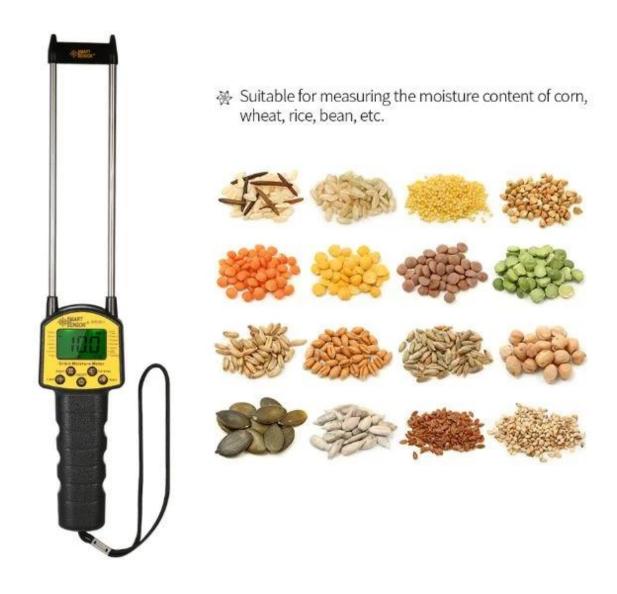

The moisture meter is used to measure the moisture content of corn, wheat, rice, bean, etc. It's portable and convenient for use. With LCD backlight display, users can read the digits clearly.

Auto power off with no operation in 15 minutes.

The moisture meter can quickly measure the moisture content in grain.

The probe is well protected by a plastic cover, not easy to be damaged.

Suitable for measuring the moisture content of corn, wheat, rice, bean, etc.