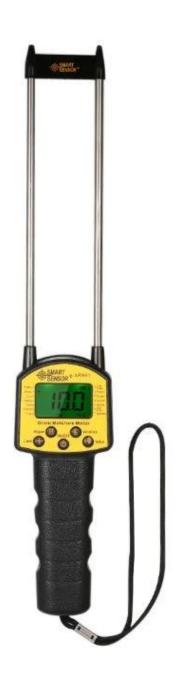

The moisture meter is used to measure the moisture content of corn, wheat, rice, bean, etc. It's portable and convenient for use. With LCD backlight display, users can read the digits clearly.

## Features:

Digital LCD display with backlight for easy reading.

Double sensor for high accuracy and stable performance.

Can choose grain species by pressing the key "Varieties".

Includes low battery indication, data hold, deviation adjustment and alarm setting functions.