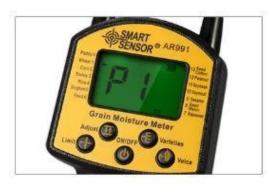

## Features:

Digital LCD display with backlight for easy reading.

Double sensor for high accuracy and stable performance.

Can choose grain species by pressing the key "Varieties".

Includes low battery indication, data hold, deviation adjustment and alarm setting functions.