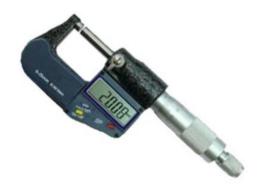

### DM-31 china electronic digital caliper

# **Description:**

in/mm: inch/metric conversion

RESET: origin resetting TOL: tolerance setting HOLD: data hold

R/A: relative/absolute measurement

conversion

+:positive setting
-: negative setting

Range Resolution Accuracy

75-100mm/3-4" 0.001mm/0.00005" 0.003mm/0.00015"