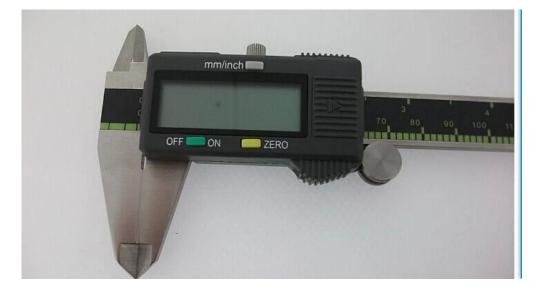

## **Digial Caliper Features:**

- 1. Highly polished surface, ensuring the accuracy.
- 2. Slide is smooth, no grittiness
- 3. Highly-engrated integrated circuit chip, Display is clear and stable.
- 4. Repeatability is consisten

DC-222A Larger Screen Digital Caliper (Auto Power Off) is you best choise .