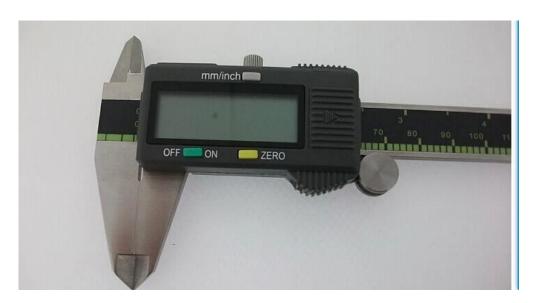

# DC-222B China Extra Larger Screen Digital <u>Caliper</u> (Auto Power Off), High Precision Digital Calipers

Our A type calipers are designed for professional users. The quality and accuracy can compare with expensive DIGITAL CALIPERS. It different from the other calipers you can get from factories. That means you can get high quality digital caliper with lower price. Home-user or non-professional user needn't choose such caliper.

DC-222B Larger Screen Digital Caliper (Auto Power Off) is you best choise.