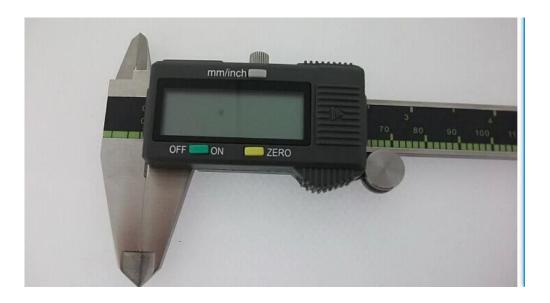

## DC-222A Extra Larger Screen Caliper (Auto Power Off)

# **Digial Caliper Features:**

- 1. Highly polished surface, ensuring the accuracy.
- 2. Slide is smooth, no grittiness
- 3. Highly-engrated integrated circuit chip, Display is clear and stable.
- 4. Repeatability is consisten