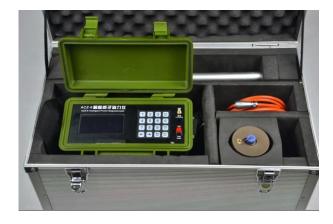

## ACZ-8 proton metal detector with deeply detect range very powful and useful to find mines

The ACZ-8 proton metal detector with deeply detect range very powful and useful to find mines

Measurement range: 20,000nt~100,000nt