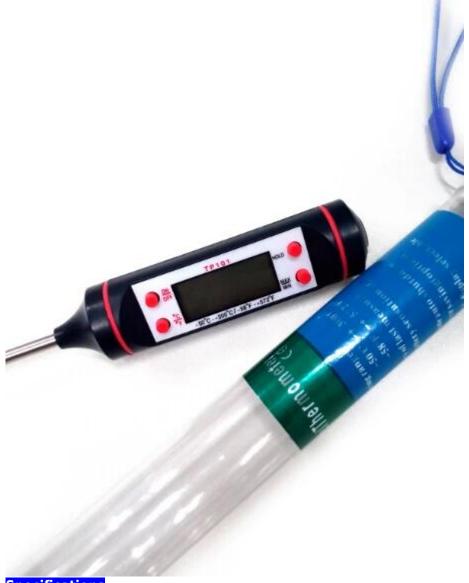

## **Specifications**

1. Temperature range :  $:-50^{\circ}\text{C} \sim +300^{\circ}\text{C}(-58^{\circ}\text{F} \sim 572^{\circ}\text{F})$ 

Resolution: 0.1°C/°F
Power: supply:1.5v
Memory of last measure