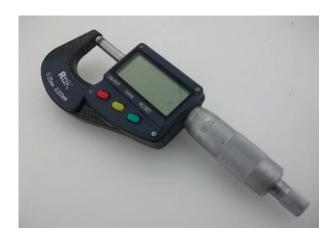

## DM-21A Larger LCD display calibrating digital calipers, lcd digital vernier caliper

Larger LCD display inch/metric conversion RESET: origin resetting TOL: tolerance setting HOLD: data hold

R/A: relative/absolute measurement

conversion

+:positive setting
-: negative setting

Range Resolution Accuracy

50-75mm/2-3" 0.001mm/0.00005" 0.003mm/0.00015

We accept TT bank wire transfer, Western Union, Paypal and escrow payment offered by Alipay Escrow and Escrow.com.